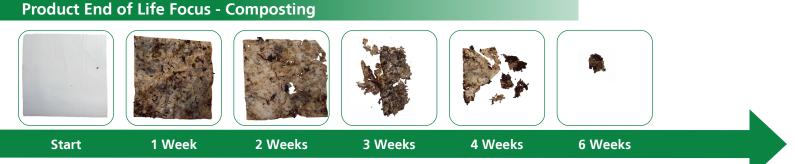

Film made from Natur-Tec<sup>®</sup> resins is fully compostable in compliance with **ASTM D6400** and **EN 13432**. Composting is the biological process of breaking up organic matter such as food, food scraps, leaves, grass trimmings, paper, bioplastics and more, resulting in biomass (nutrient rich soil amendments).