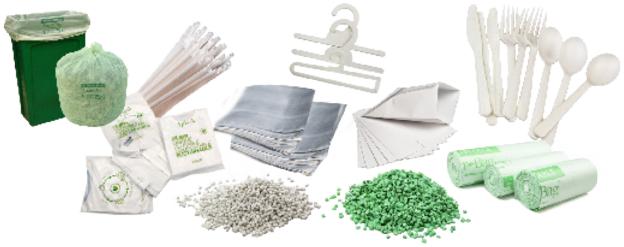

### **Natur-Tec® Bioresins**

| Resin Platform | Process                    | Product Applications                                                                                                                        |
|----------------|----------------------------|---------------------------------------------------------------------------------------------------------------------------------------------|
| BF703B-X       | Film                       | Shopper bags, food scrap and lawn collection liners, apparel flat bags, mulch films, lamination film/sealant layer for paper and paper foil |
| BF5001-X       | Sheet/Profile<br>Extrusion | Straws, thermoforming applications (lids, cups, etc.)                                                                                       |
| BF3002HT       | Injection Molding          | In-mold and two step high heat cutlery, apparel hangers, agricultural vine clips                                                            |
| BF3001J        | Extrusion Coating          | Food service paper products                                                                                                                 |